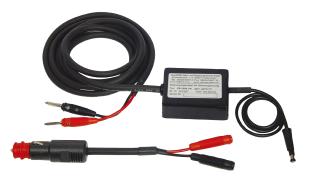

#### **DC Power Supply Cables**

#### Supply cables for DC voltages

- Usage for car and electric fence batteries.
- For instruments that need to be supplied from the car battery.

| Variants                                                                                                                                                                                                                                                      | Order no.        |  |
|---------------------------------------------------------------------------------------------------------------------------------------------------------------------------------------------------------------------------------------------------------------|------------------|--|
| 10 to 30 V DC, electrically isolated, with DIN hollow con-<br>nector for ALMEMO <sup>®</sup> 2890-9, 6290-7B2                                                                                                                                                 |                  |  |
| Output : 12V DC / 1 A (max.)                                                                                                                                                                                                                                  | ZB2590UK         |  |
| 10 to 30 V DC, electrically isolated, with AL nector for ALMEMO <sup>®</sup> 2450, 2490, 2590, 26 Output: 12 V DC / 250 mA (max.)                                                                                                                             |                  |  |
| Output: 12 V DC / 1 A (max.)                                                                                                                                                                                                                                  | ZA2690UK2        |  |
| 10 to 30VDC, electr. isol., with bayonet coupling for ALMEMO <sup>®</sup> 8590, 8036, 809                                                                                                                                                                     |                  |  |
| Output: 12VDC/250mA (max.)                                                                                                                                                                                                                                    | ZB3090UK         |  |
| 10 to 30VDC, electr. isol., with bayonet coup<br>ALMEMO <sup>®</sup> 5690-9, 8690, 500                                                                                                                                                                        | pling, for       |  |
| output: 12V DC / 1.25A (max.)                                                                                                                                                                                                                                 | ZB3090UK2        |  |
| Adapter cable with                                                                                                                                                                                                                                            |                  |  |
| universal car connector                                                                                                                                                                                                                                       | <b>ZB1000AKU</b> |  |
| <i>New</i> ALMEMO <sup>®</sup> power supply plug, 9 to 12 VDC, not<br>electr. isolated, with clamp connector for ALMEMO <sup>®</sup> DC<br>socket on hand-held devices ALMEMO <sup>®</sup> 2450, 2490, 2590,<br>2690, 710, 202<br>Programming 0.2 A ZA1312FS1 |                  |  |
| Programming 1 A                                                                                                                                                                                                                                               | ZA1312FS8        |  |
|                                                                                                                                                                                                                                                               |                  |  |