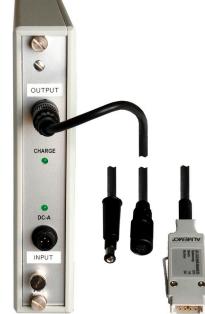

#### **DC Power Supply Cables**

#### Supply cables for DC voltages

- Usage for car and electric fence batteries.
- For instruments that need to be supplied from the car battery.

| Variants                                                                                                                                                                                                                                                      | Order no.        |  |
|---------------------------------------------------------------------------------------------------------------------------------------------------------------------------------------------------------------------------------------------------------------|------------------|--|
| 10 to 30 V DC, electrically isolated, with DIN hollow con-<br>nector for ALMEMO <sup>®</sup> 2890-9, 6290-7B2                                                                                                                                                 |                  |  |
| Output : 12V DC / 1 A (max.)                                                                                                                                                                                                                                  | ZB2590UK         |  |
| 10 to 30 V DC, electrically isolated, with AL nector for ALMEMO <sup>®</sup> 2450, 2490, 2590, 26 Output: 12 V DC / 250 mA (max.)                                                                                                                             |                  |  |
| Output: 12 V DC / 1 A (max.)                                                                                                                                                                                                                                  | ZA2690UK2        |  |
| 10 to 30VDC, electr. isol., with bayonet coupling for ALMEMO <sup>®</sup> 8590, 8036, 809                                                                                                                                                                     |                  |  |
| Output: 12VDC/250mA (max.)                                                                                                                                                                                                                                    | ZB3090UK         |  |
| 10 to 30VDC, electr. isol., with bayonet coup<br>ALMEMO <sup>®</sup> 5690-9, 8690, 500                                                                                                                                                                        | pling, for       |  |
| output: 12V DC / 1.25A (max.)                                                                                                                                                                                                                                 | ZB3090UK2        |  |
| Adapter cable with                                                                                                                                                                                                                                            |                  |  |
| universal car connector                                                                                                                                                                                                                                       | <b>ZB1000AKU</b> |  |
| <i>New</i> ALMEMO <sup>®</sup> power supply plug, 9 to 12 VDC, not<br>electr. isolated, with clamp connector for ALMEMO <sup>®</sup> DC<br>socket on hand-held devices ALMEMO <sup>®</sup> 2450, 2490, 2590,<br>2690, 710, 202<br>Programming 0.2 A ZA1312FS1 |                  |  |
| Programming 1 A                                                                                                                                                                                                                                               | ZA1312FS8        |  |
|                                                                                                                                                                                                                                                               |                  |  |