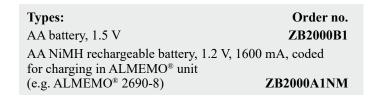

|                                     |
| Rechargeable batteries |                                                                                                                                                                          |                                     |



| Order no.           |
|---------------------|
| Н                   |
| ) (without plug     |
| ZB5690AP            |
|                     |
| ZB1212NA10          |
| <sup>®</sup> device |
| 3S/-4S, 2690        |
| ZA1012AKA           |
| ZB5090EKA           |
|                     |
| ZB2290EKA           |
|                     |

## General accessories

### **Batteries and Rechargeable Batteries**



#### Mains Adapter



| Variants                                                                                                  | Order no.         |
|-----------------------------------------------------------------------------------------------------------|-------------------|
| Switching power supply / connector variar<br>100 to 240 VAC                                               | ıt                |
| 12 VDC, 2 A ALMEMO <sup>®</sup> connector e.g. for<br>devices ALMEMO <sup>®</sup> 2450, 2490, 2590, 2690, |                   |
| 12 VDC, 2 A 3-pin bayonet coupling<br>e.g. for ALMEMO <sup>®</sup> 5690, 8590, 8690, 8036,                | 500<br>ZB1212NA10 |
| 12 VDC, 2 A DIN hollow connector<br>for ALMEMO <sup>®</sup> 2890-9, 6290-7B2                              | ZB1112NA10        |
| 12 VDC, 2 A With